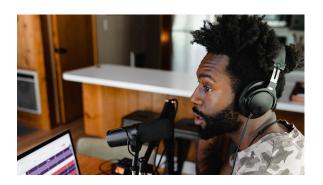

Live streaming now allows you to stream shows using SAM Broadcaster Live DJ.

Your SAM Broadcaster Live DJ connects to your SAM Broadcaster Cloud and allows you to host talk shows or stream live shows or events easily and automatically using your SAM Broadcaster Cloud streaming configuration. If your live stream drops for any reason the cloud takes over to ensure your station is never down.